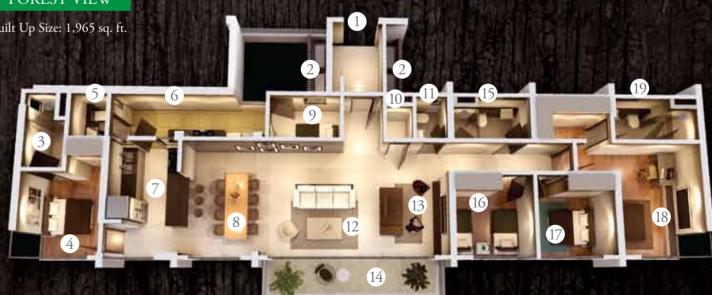

I. Entrance 2.A/C Ledge 3. Bath 4.Yard

Unit 6 | Type D FOREST VIEW Built Up Size: 1,965 sq. ft.

I. Entrance 2. A/C Ledge 3. Guest Bath 4. Guest Bedroom