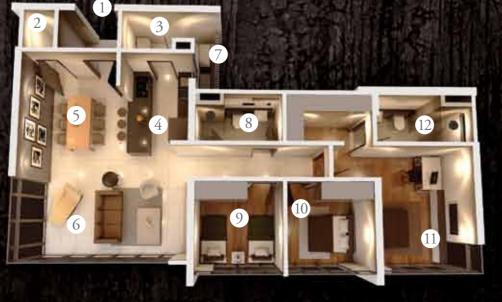

# Unit 3A | Type A

FOREST VIEW

Built Up Size: 1,215 sq. ft

I. Entrance 2.Yard 3.A/C Ledge 4. Kitchen 5. Dining 6. Living 7. Balcony 8. Bath 2 9. Bedroom 3 10. Bedroom 2 II. Master Bedroom

12. Master Bath

Ed Ed Ed