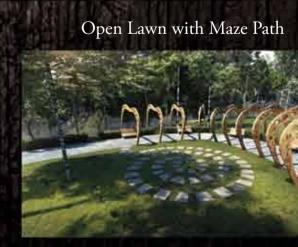

ENCHANTED GARDEN

Canopy Tree House

Climb up into the lush natural canopy and into your secret hiding place.

Children's Playground

(3)

4

Let your children play and grow in this wonderful active space.

Features and Facilities Pathwalk with Trellis
Open Lawn with Maze Path
Reflexology
Totem Plaza
Children's Playground
Canopy Treehouse
Giant Tree with Cocoon Tree House 8. Rock Water Fountain 9. Topiary Garden
10. Structural Super Tree II. Drop Off Area . 12. Guard House