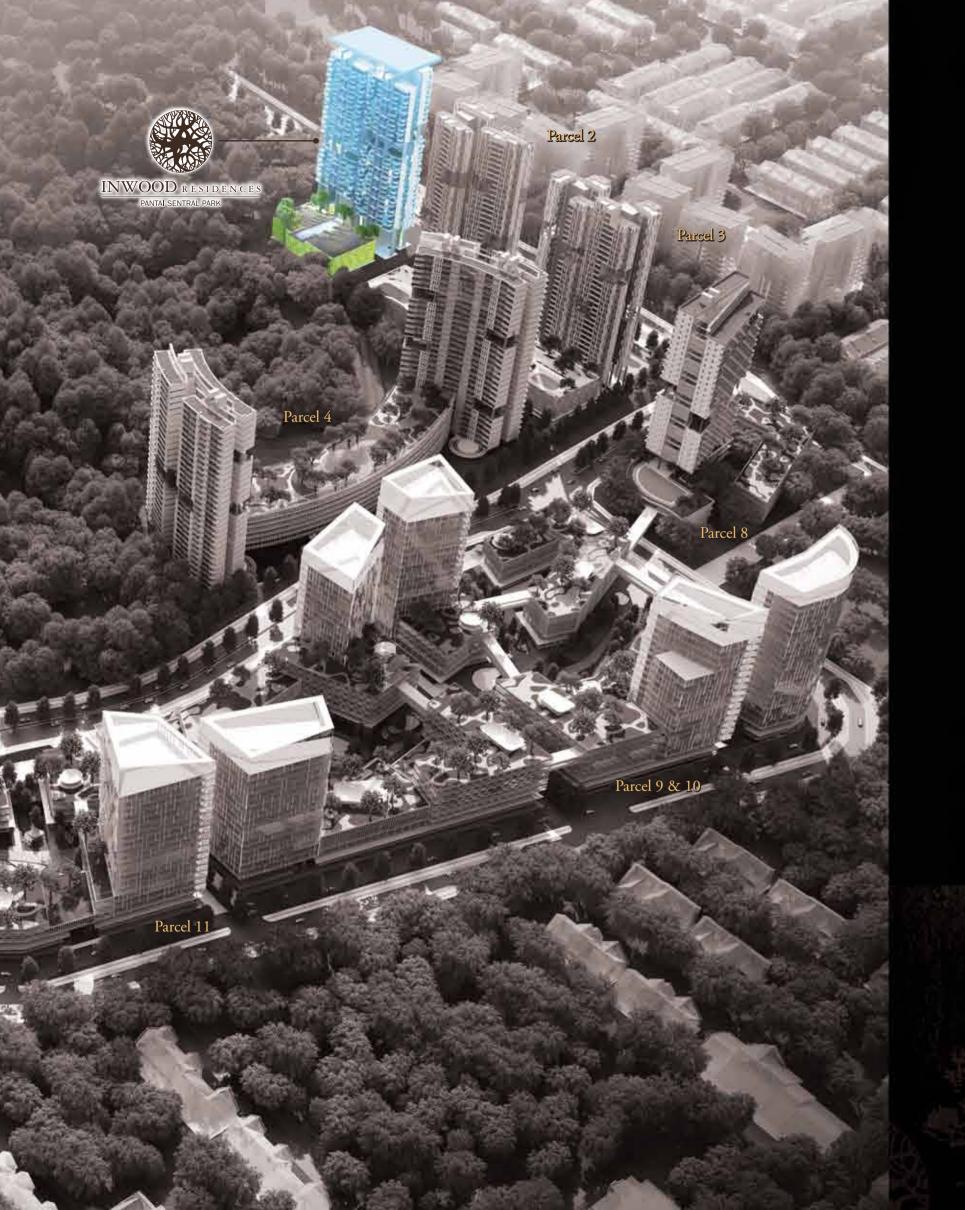

# INWOOD RESIDENCES

# The Best of Both Worlds... And Beyond

Situated right next to a 200-acre forest yet conveniently connected to all the lifestyle amenities the city has to offer, Inwood Residences at Pantai Sentral Park truly lets you enjoy the best of both worlds. Built over 3.02 acres of prime real estate, Inwood Residences encompasses 211 lavish units spread over 38 resplendent levels. Residences are available in five versatile layouts measuring from 1,125 sq.ft. each, ensuring you have more than enough room for everything that matters to you in life. Speaking of space, every residence also comes with two to three parking bays for your convenience.