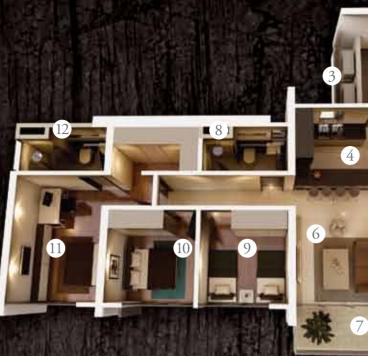

# Unit 3A | Type A

FOREST VIEW

Built Up Size: 1,215 sq. ft

I. Entrance 2.Yard 3.A/C Ledge 4. Kitchen 5. Dining 6. Living 7. Balcony 8. Bath 2 9. Bedroom 3 10. Bedroom 2 II. Master Bedroom

12. Master Bath

Ed Ed Ed

### Built Up Size: 1,125 sq. ft. I. Entrance 2.Yard 3.A/C Ledge 4. Kitchen 5. Dining 6. Living 7. Bath 2 8. Study 9. Bedroom 2 10. Study 11. Master Bedroom 12. Master Bath

Unit 6 | Type C FOREST VIEW Built Up Size: 1,660 sq. ft.