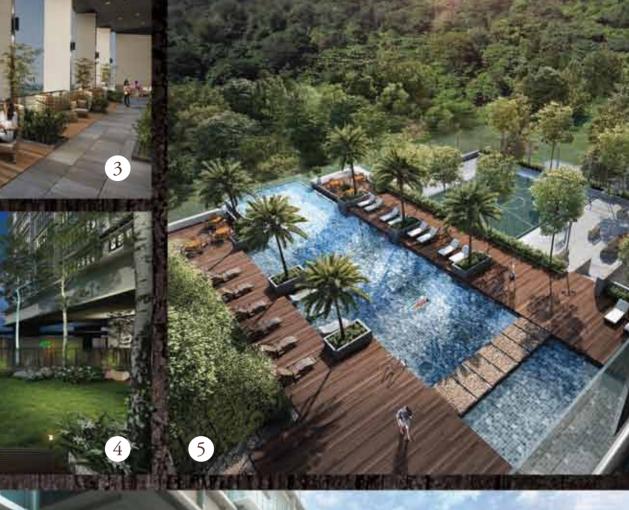

# Facilitating an Ideal Lifestyle

- ..... 2.
- Jacuzzi 3.
- 4. 5.
- 6. 7.
- 8. Gym

### Infinity Pool

Live life on the edge in this radiant pool that stretches out over the panoramic landscape.

Wading Pool Chill out with your little ones in this shallow crystal-clear pool.

### Gymnasium Pull your weight and tone your body at this fully-equipped fitness centre.

Barbeque Area Throw a party, organise a celebration or just assemble the family for an outdoor roast, night or day.

### Half Basketball Court Sweat it out in this basketball court with your families.

### Sunken Sundeck Relax and soak in the sun in this

6

### Children's Playground This one's for the children; let them have their fun while you have yours.

Whatever your interests, you're bound to find something to your liking on the facilities deck of Inwood Residences, which is equipped with a host of lifestyle facilities to fulfill every desire.

- Infinity Pool Sunken Sundeck Wading Pool Sitting Terrace Half Basketball Court Pool Deck
- 9. Games Room
- 10. Changing Room
- 11. Reading Room
- 12. Multipurpose/ Function Rooms
- 13. BBQ Area
- 14. Children's Playground