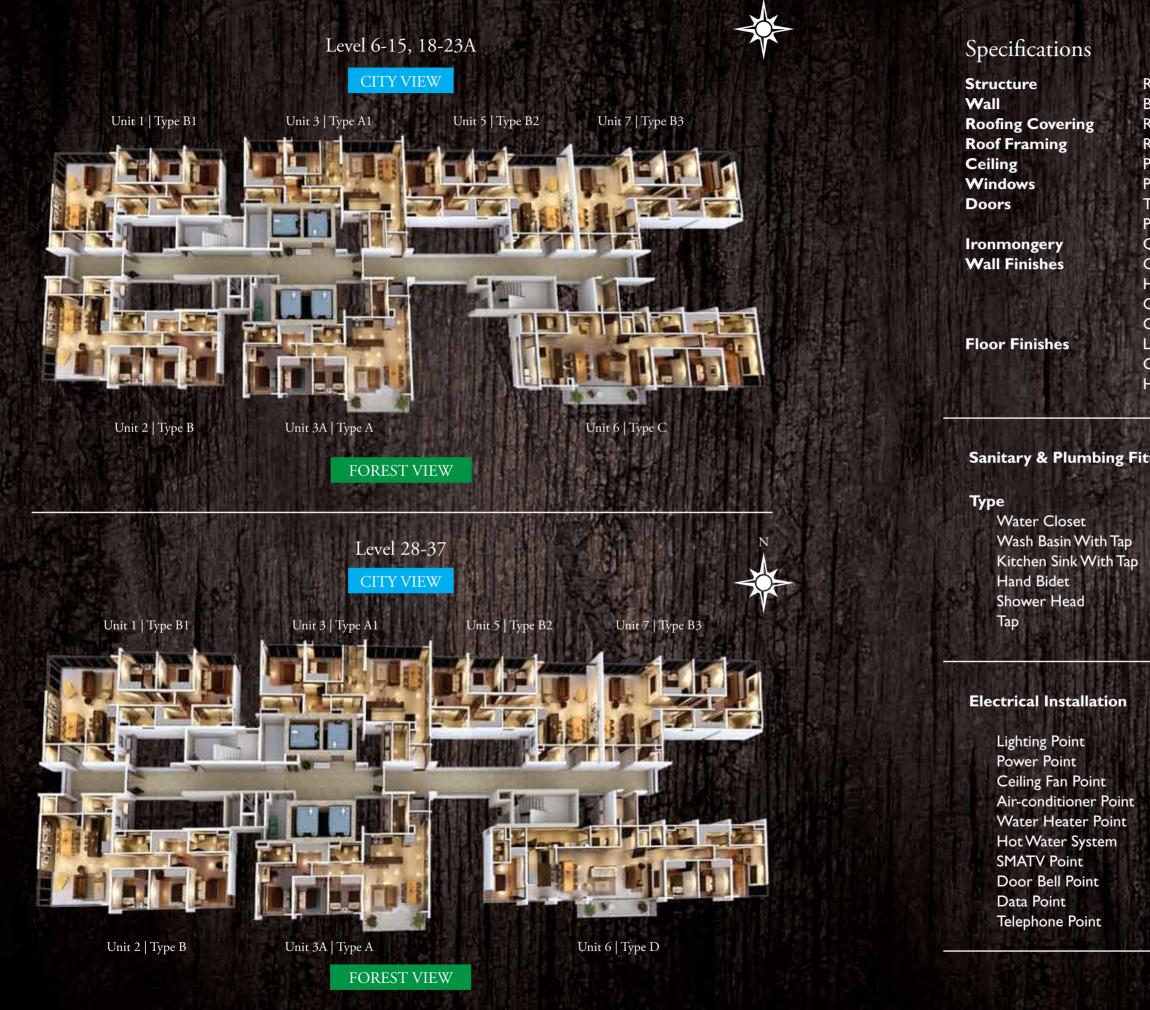

# Unit 2, 1, 5, 7 | Type B, B1, B2, B3

CITY VIEW

### FOREST VIEW

Built Up Size: 1,235 sq. ft. I. Entrance 2. Utility 3. Yard 4. Kitchen 5. Dining 6. Living 7.A/C Ledge 8. Bath 2 9. Bedroom 3 10. Bedroom 2 II. Master Bedroom

12. Master Bath

Note : Type B, BI, B2 and B3 has the same built up size and internal layout. There are some differences in term of the windows opening.