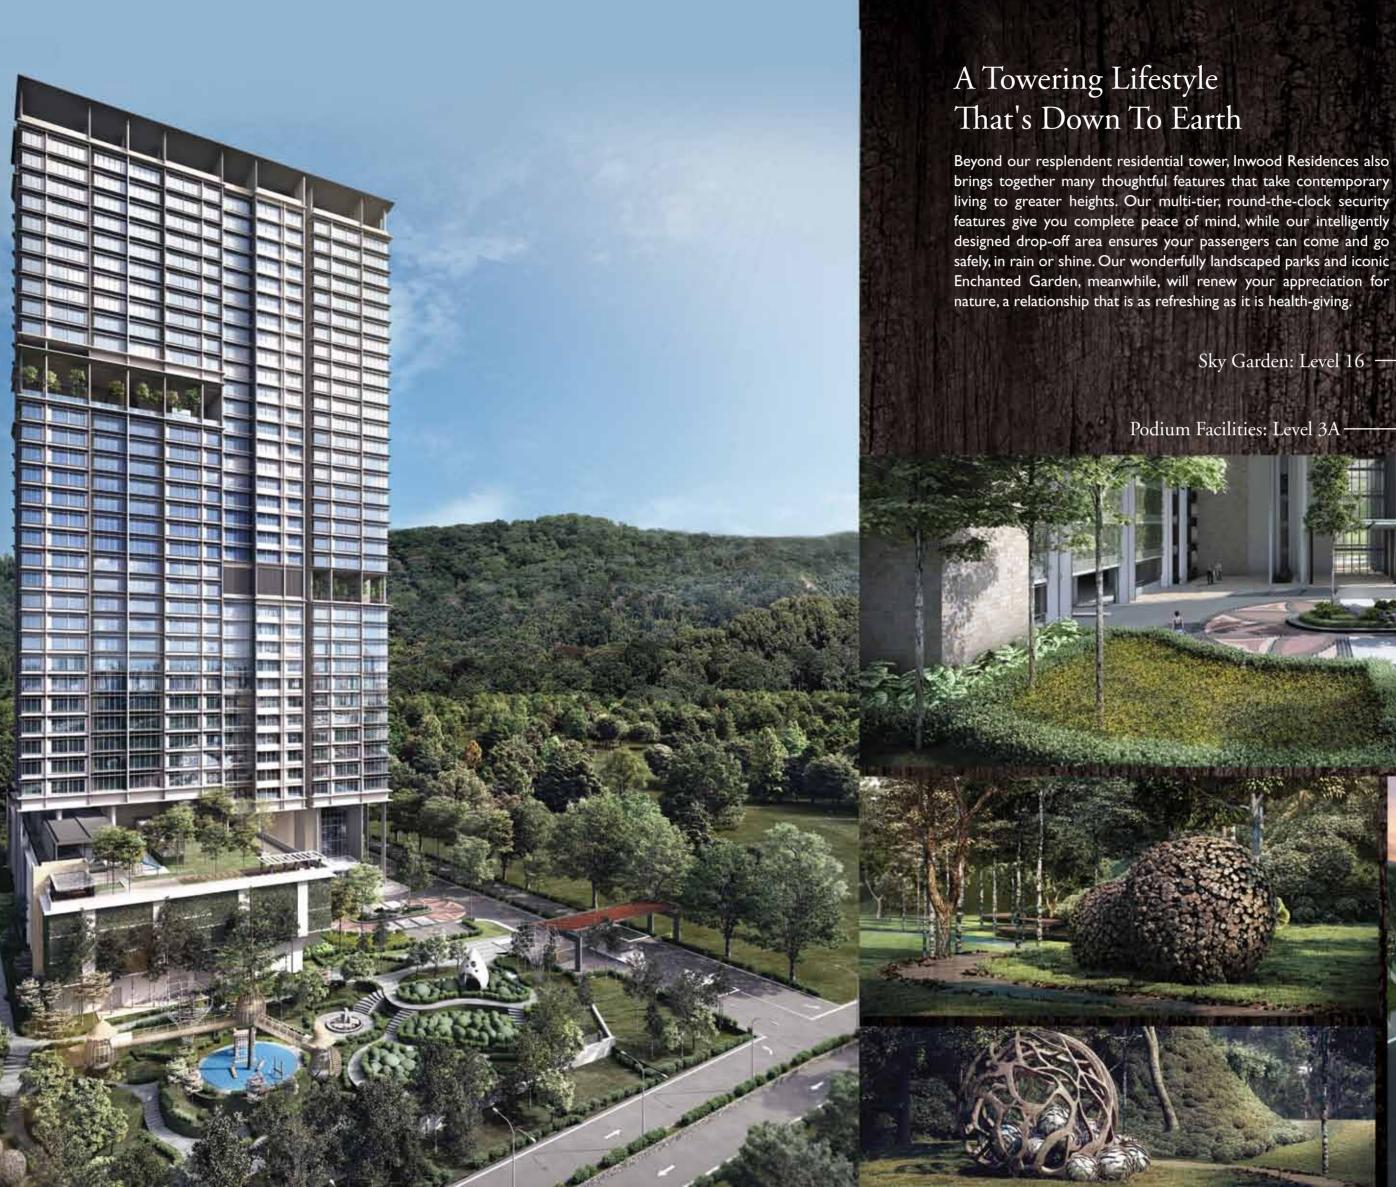

# Natural Living, About It All

For an even more scenic experience, wile away the hours at the Sky Gardens on Level 16 and 25, as you soak in the panoramic view of the forest on one side, and the captivating cityscape on the other. Plus, explore our unique Enchanted Garden and discover your favourite spots amongst the beautiful themed landscape areas.

### Sky Garden: Level 25

living to greater heights. Our multi-tier, round-the-clock security features give you complete peace of mind, while our intelligently designed drop-off area ensures your passengers can come and go safely, in rain or shine. Our wonderfully landscaped parks and iconic Enchanted Garden, meanwhile, will renew your appreciation for

Sky Garden: Level 16 -

Podium Facilities: Level 3A-

# A Spectacular View From The Clouds

At Inwood Residences, when we talk about a natural high, we mean it literally. Step out into scenic splendour on the 16th and 25th floor, complete with lush greenery and exquisite niches surrounded by nature. Our Sky Gardens provide you with a panoramic view that's truly the best of both worlds; on one side, the glittering lights of the skyscraping cityscape, and on the other, a refreshing perspective of a 200-acre forest.