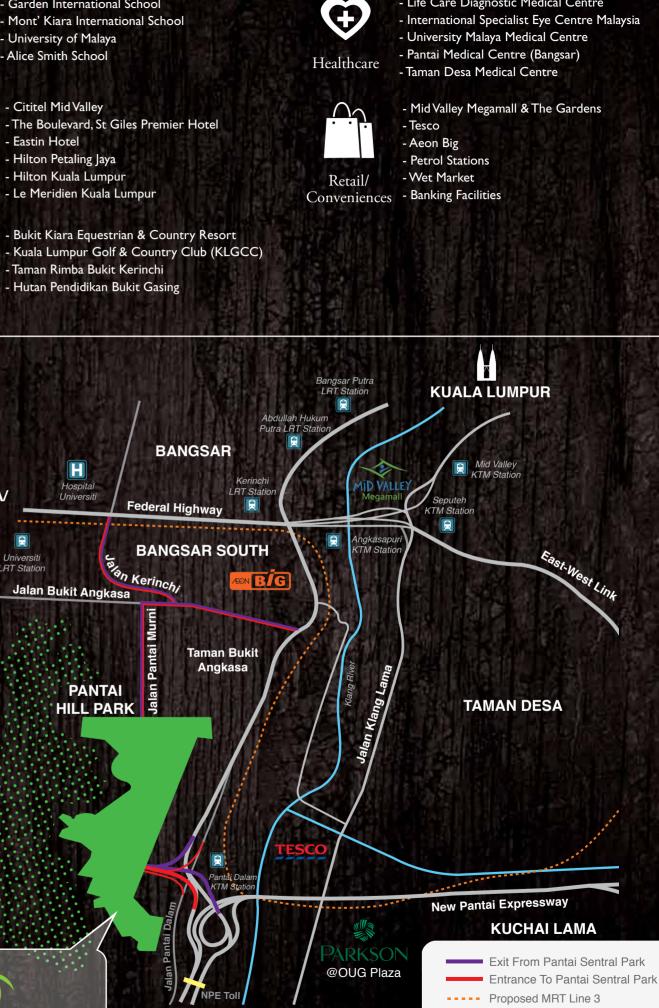

While its forest setting is a far cry from the hustle and bustle of the city, Pantai Sentral Park is nonetheless thoughtfully located in the centre of Klang Valley's Golden Triangle, between the city centre, Bangsar and Petaling Jaya. It will be connected via future direct flyover from the New Pantai Expressway (NPE), and is linked to other major highways including the Federal Highway, LDP, KL-Putrajaya Expressway, MRR2 and trunks roads such as Jalan Kerinchi and Jalan Templer. Its accessibility is also likely to be boosted in the future with close proximity to the upcoming Circle Line MRT and other existing stations nearby.

# Amenities & Facilities

- Garden International School - Mont' Kiara International School - University of Malaya - Alice Smith School

- Cititel Mid Valley

- Hilton Petaling Jaya

- Eastin Hotel

Education

Hotel

- Bukit Kiara Equestrian & Country Resort - Kuala Lumpur Golf & Country Club (KLGCC) - Taman Rimba Bukit Kerinchi - Hutan Pendidikan Bukit Gasing

JAYA **TO DAMANSARA/** 

SHAH ALAM

PETALING

H Hospita

Jalan Bukit Angkasa

Universit

PANTAL HILL PARK

**TO BANDAR** SUNWAY/ SUBANG - Life Care Diagnostic Medical Centre

- International Specialist Eye Centre Malaysia

Highway/ Road

River

- Hilton Kuala Lumpur - Le Meridien Kuala Lumpur