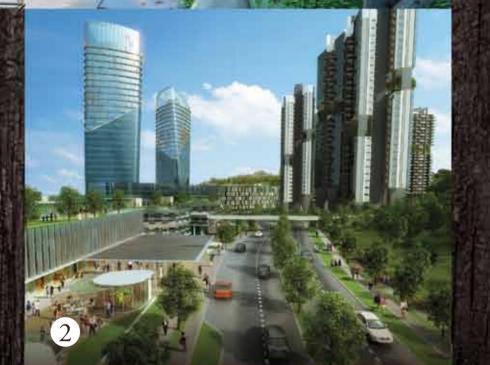

## Kuala Lumpur's ONE & ONLY Urban Forest City

Pantai Sentral Park is Kuala Lumpur's One and Only Urban Forest City, envisioned with PEOPLE, PLANET & PRIORITY as the core of its integrated development. Located next to a 200-acre forest of Bukit Kerinchi, Pantai Sentral Park has been designed to seamlessly blend into the forest to afford its residential and working community a privileged and balanced lifestyle of being at one with nature.

# A New GENERATION City in the Making

# The Best of Both Worlds... And Beyond

Situated right next to a 200-acre forest yet conveniently connected to all the lifestyle amenities the city has to offer, Inwood Residences at Pantai Sentral Park truly lets you enjoy the best of both worlds. Built over 3.02 acres of prime real estate, Inwood Residences encompasses 211 lavish units spread over 38 resplendent levels. Residences are available in five versatile layouts measuring from 1,125 sq.ft. each, ensuring you have more than enough room for everything that matters to you in life. Speaking of space, every residence also comes with two to three parking bays for your convenience.