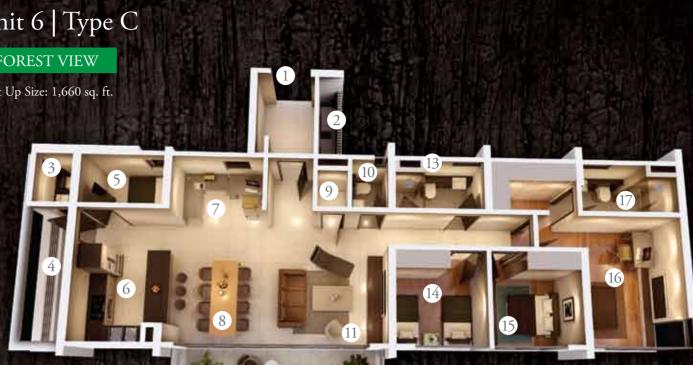

### Built Up Size: 1,125 sq. ft. I. Entrance 2.Yard 3.A/C Ledge 4. Kitchen 5. Dining 6. Living 7. Bath 2 8. Study 9. Bedroom 2 10. Study 11. Master Bedroom 12. Master Bath

Unit 6 | Type C FOREST VIEW Built Up Size: 1,660 sq. ft.

5. Maid's room 6. Kitchen 7. Study 8. Dining

9. Utility 10. Bath 3 II. Living 12. Balcony 13. Bath 2 14. Bedroom 3 15. Bedroom 2 16. Master Bedroom 17. Master Bath

5. Bath 3 6.Wet Kitchen/Yard 7. Dry Kitchen 8. Dining